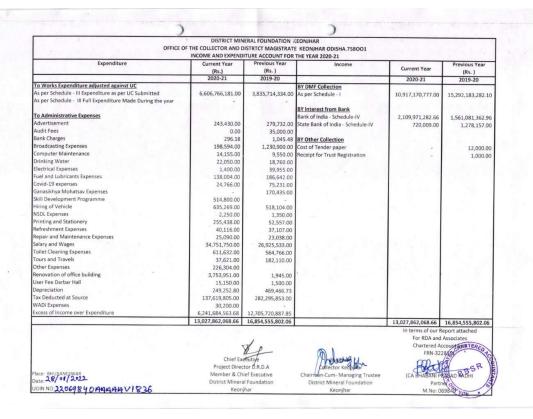

| ed Assets 305,500,00 14,750,00 51,100,00 51,100,00 |



|                                                                                              |                                       |                        | BALANC                  | E SHEET AS ON 31.03.2021                                                                    |                                       |                        | desiral and a second               |
|----------------------------------------------------------------------------------------------|---------------------------------------|------------------------|-------------------------|---------------------------------------------------------------------------------------------|---------------------------------------|------------------------|------------------------------------|
| Liabilities