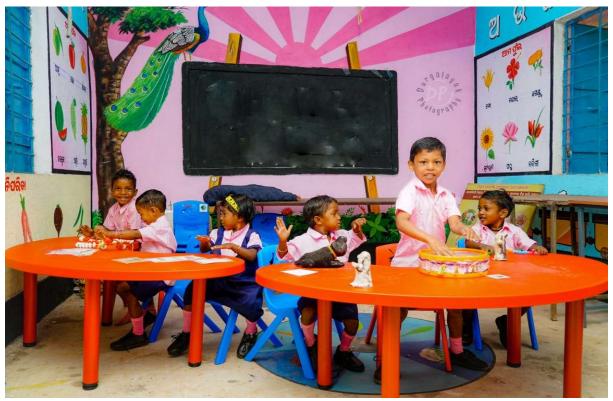

#### **Child Friendly Furniture in Anganwadi**

Name of The Project

Executive Agency
Amount Sanctioned

Provision of Child Friendly Furniture in Anganwadi DSWO, Keonjhar Rs 90,83,630.00

To enhance the learning experience of children, right from the Anganwadi center where children attend their pre-schooling, District Administration Keonjhar in the first phase has installed child friendly furniture in 356 Anganwadi centers in mining affected areas supported by DMF Keonjhar. The project is implemented at a cost around Rs 1 Cr. Further the project will be expanded across Keonjhar. The furniture is of highest quality and designed in a manner keeping safety of the pre-school children at the highest priority. The overall installation program was conducted during the lock down period. The connection between comfortable school furniture and increased learning and development of children in classrooms reveals that high quality child-friendly school furniture is essential for children's ability to learn.