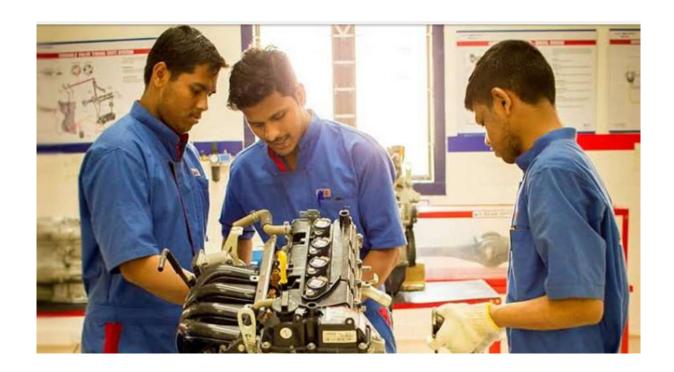

#### **Skilling Keonjhar for the Future**

Name of The Project Provision of Skill Training through

**Government Training Providers** 

Executive Agency CIPET, ORMAS

Amount Sanctioned Rs 3 Cr

India is one of the youngest countries in the world and unless the youth are employed gainfully its demographic dividend can turn into socio economic night mare. In this context DMF is investing in the future of youth from mining affected areas by providing quality skill development opportunities in partnership with top Training Provider (TPs) across the country. Implemented at accost of about 3 Cr for the Financial year 2020-21 more than 900 youths have been supported so far. Many of them have been placed in reputed companies such TATA auto companies, Sheraton, Mayfair etc. post training.

DMF is also setting up a one of its kind Heavy Motor Vehicle Driving Training institute and a new Industrial Training Centre in the considering the skill needs of the local mining industry